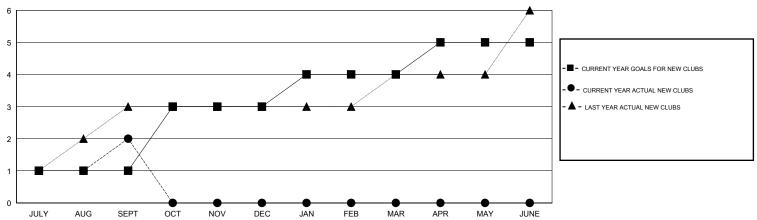

## GOALS AND ACTUAL NEW CLUBS CUMULATIVE

## LOCATION HONG KONG, CHINA

GMT CA 5

| Clubs         |                  |                  |                  |                  | Members               |                    |                                     |                    |                  |  |
|---------------|------------------|------------------|------------------|------------------|-----------------------|--------------------|-------------------------------------|--------------------|------------------|--|
|               | RESUI            | TS FOR 2016-2017 |                  |                  | RESULTS FOR 2016-2017 |                    |                                     |                    |                  |  |
| QUARTER       | NEW CLUB<br>GOAL | NEW CLUBS        | DROPPED<br>CLUBS | NET<br>GAIN/LOSS | QUARTER               | NEW MEMBER<br>GOAL | CHARTER AND<br>NEW MEMBERS<br>ADDED | DROPPED<br>MEMBERS | NET<br>GAIN/LOSS |  |
| JULY/AUG/SEPT | 1                | 2                | 0                | 2                | JULY/AUG/SEPT         | 80                 | 154                                 | 104                | 50               |  |
| OCT/NOV/DEC   | 2                | 0                | 0                | 0                | OCT/NOV/DEC           | 100                | 0                                   | 0                  | 0                |  |
| JAN/FEB/MAR   | 1                | 0                | 0                | 0                | JAN/FEB/MAR           | 80                 | 0                                   | 0                  | 0                |  |
| APR/MAY/JUNE  | 1                | 0                | 0                | 0                | APR/MAY/JUNE          | 60                 | 0                                   | 0                  | 0                |  |