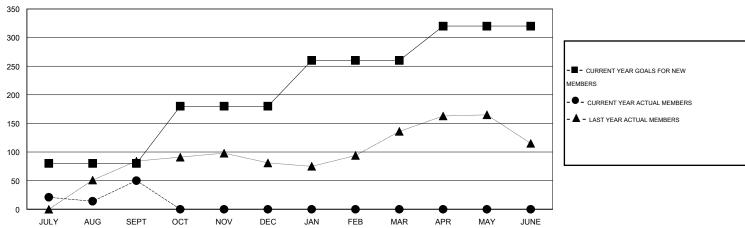

#### GOALS AND ACTUAL MEMBERS CUMULATIVE

| DROPPED CLUBS: 0 |     | 43 CLUBS OF 81 ADDED 1 OR MORE NEW MEMBERS | GENDER DISTRIBUTION   |                |          |
|------------------|-----|--------------------------------------------|-----------------------|----------------|----------|
|                  |     | NEW MEMBERS                                | MALE                  | 1,493 (73.11%) |          |
| DROPPED MEMBERS  |     |                                            | FEMALE                | 549 (26.89%)   |          |
| 0                |     |                                            |                       |                |          |
|                  |     | CLICK HERE FOR HEALTH ASSESSMENT DATA      | FAMILY UNIT MEMBERS   |                | 63       |
| OTHER            | 103 | recediment 51173                           | HEAD OF HOUSEHOLD     |                | 25<br>38 |
| TOTAL            | 104 |                                            | NON-HEAD OF HOUSEHOLD |                |          |

## LOCATION HONG KONG, CHINA

GMT CA 5

| Clubs         |                  |                  |                  |                  | Members               |                    |                                     |                    |                  |  |
|---------------|------------------|------------------|------------------|------------------|-----------------------|--------------------|-------------------------------------|--------------------|------------------|--|
|               | RESUI            | TS FOR 2016-2017 |                  |                  | RESULTS FOR 2016-2017 |                    |                                     |                    |                  |  |
| QUARTER       | NEW CLUB<br>GOAL | NEW CLUBS        | DROPPED<br>CLUBS | NET<br>GAIN/LOSS | QUARTER               | NEW MEMBER<br>GOAL | CHARTER AND<br>NEW MEMBERS<br>ADDED | DROPPED<br>MEMBERS | NET<br>GAIN/LOSS |  |
| JULY/AUG/SEPT | 1                | 2                | 0                | 2                | JULY/AUG/SEPT         | 80                 | 154                                 | 104                | 50               |  |
| OCT/NOV/DEC   | 2                | 0                | 0                | 0                | OCT/NOV/DEC           | 100                | 0                                   | 0                  | 0                |  |
| JAN/FEB/MAR   | 1                | 0                | 0                | 0                | JAN/FEB/MAR           | 80                 | 0                                   | 0                  | 0                |  |
| APR/MAY/JUNE  | 1                | 0                | 0                | 0                | APR/MAY/JUNE          | 60                 | 0                                   | 0                  | 0                |  |